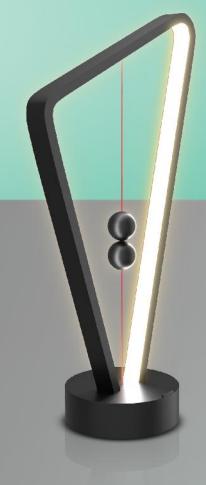

### **ASYMMETRIX S II**

**Anti-Gravity Magnetic Lamp with Bluetooth Speaker** 

**Unique Asymmetrical** Design

Wireless Speaker

**TWS Pairing** 

Magnetic Switch

Touch Sensor

3 Level Brightness

Phone Holder

**USB** Powered