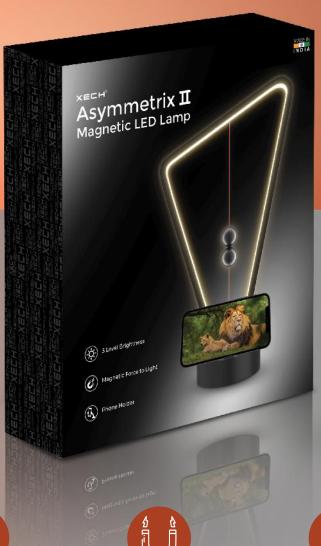

### **ASYMMETRIX II**

**Anti-Gravity Magnetic Lamp** 

**Unique Asymmetrical** Design

Magnetic Switch

Premium Finish

3 Level Brightness

Phone Holder

Convenient **USB** Powered

## ASYMMETRIX II

**Anti-Gravity Magnetic Lamp** 

Magnetic Switch

Premium Finish

Touch Sensor

Brightness

Phone Holder

Convenient **USB** Powered

Energy **Efficient LEDs** 