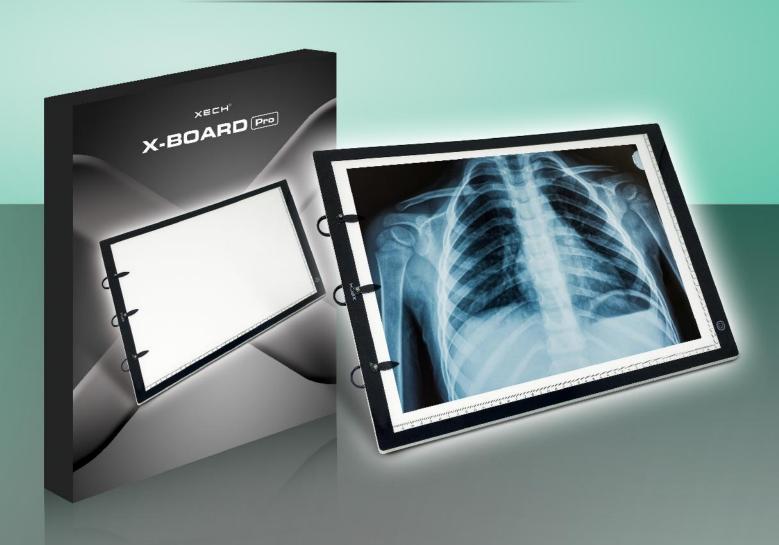

### X-BOARD PRO

A3 Size LED Backlit Board

Large A3 Size

Bright Backlit LEDs

High Flexural Modulus Score

In-Built Scale