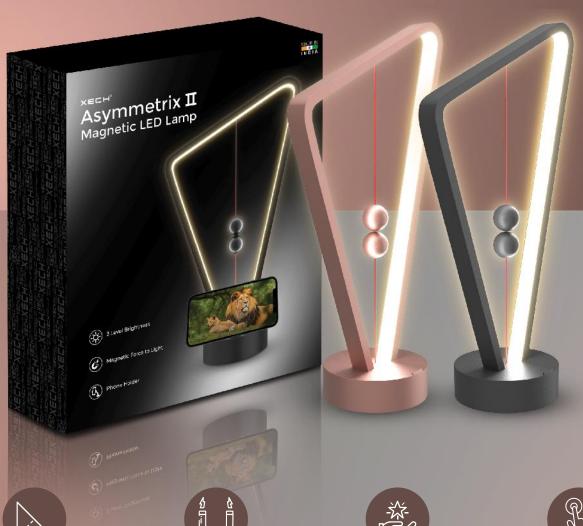

### **ASYMMETRIX II**

**Anti-Gravity Magnetic Lamp** 

**Unique Asymmetrical** Design

Magnetic Switch

Premium Finish

3 Level Brightness

Phone Holder

Convenient **USB** Powered

## ASYMMETRIX II

**Anti-Gravity Magnetic Lamp** 

Magnetic Switch

Premium Finish

Touch Sensor

Brightness

Phone Holder

Convenient **USB** Powered

Energy **Efficient LEDs** 