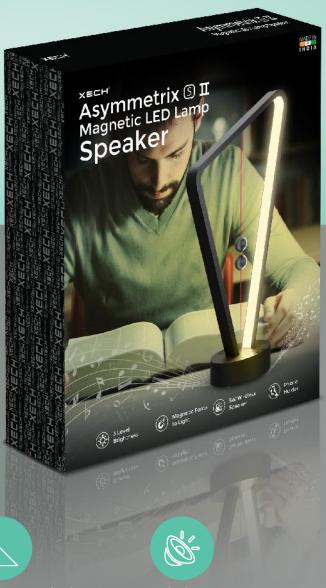

### **ASYMMETRIX S II**

**Anti-Gravity Magnetic Lamp with Bluetooth Speaker** 

**Unique Asymmetrical** Design

Wireless Speaker

**TWS Pairing** 

Magnetic Switch

Touch Sensor

3 Level Brightness

Phone Holder

**USB** Powered