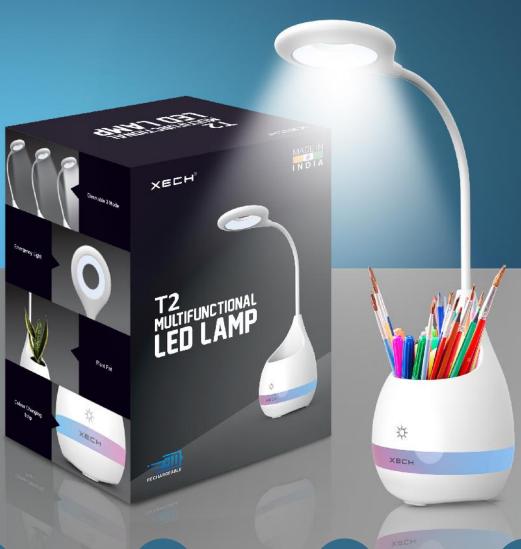

# **T2**

#### **Desk Lamp Pen Stand**

Table Lamp

Rechargeable Battery

Pen Stand

Ambient Colour Changing Light

Plant Pot

Energy Efficient LEDs

Flexible Gooseneck Design

Touch