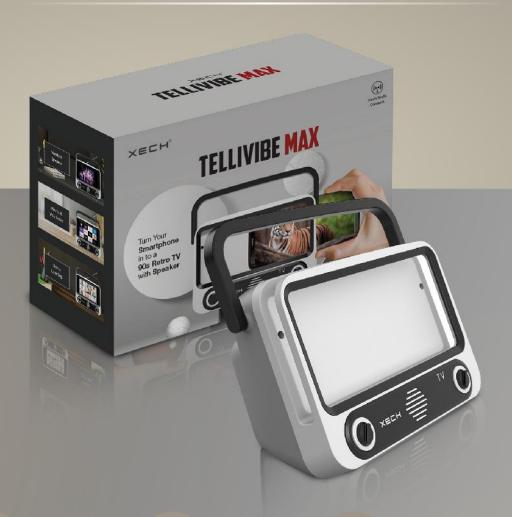

## TELLIVIBE MAX

(VERSION 2022)

Turn Your Smartphone into a 90s Retro TV with Speaker

5W Speaker

Advanced Chipset

Audio Synth Technology

3D Stereo Sound Experience

Smartphone Holder

XECH Multiconnect Feature

Retro Design

6HRS Playtime