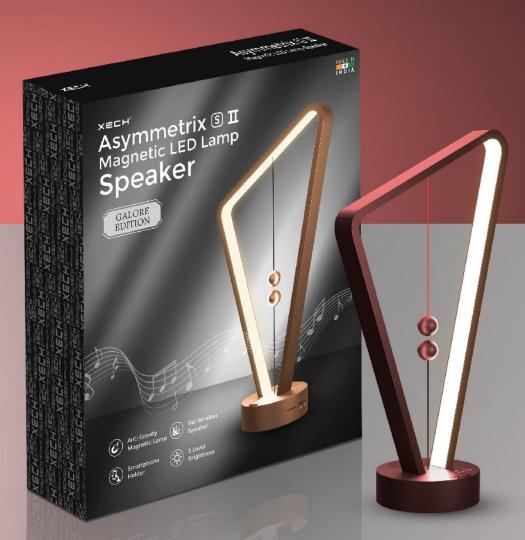

### **ASYMMETRIX S II**

**Anti-Gravity Magnetic Lamp with Bluetooth Speaker** 

**Unique Asymmetrical** Design

Wireless Speaker

**TWS Pairing** 

Magnetic Switch

Touch Sensor

3 Level Brightness

Phone Holder

**USB** Powered