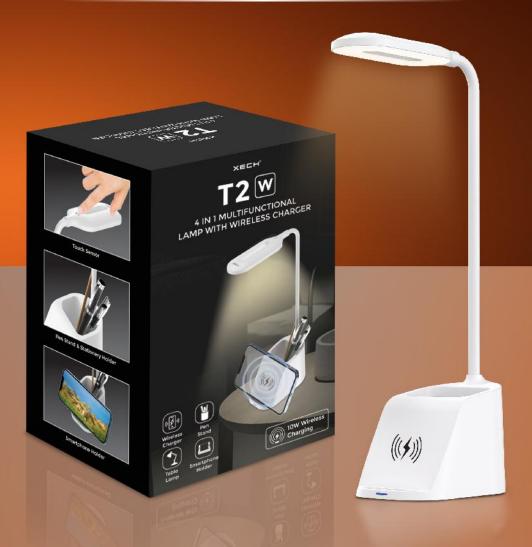

## **T2** w

#### **Multifunctional Lamp with Wireless Charger**

Table Lamp

10W Wireless Charger

Pen & Stationery Holder

3 Colour Lighting

Dimmable Brightness

Touch Sensor

Energy Efficient LEDs

Flexible Gooseneck Design