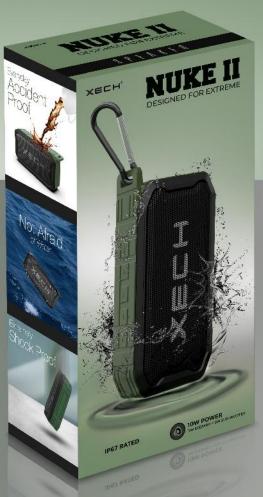

## **NUKE II**

**Designed For Extreme** 

10W Powerful Speaker

Built-In Sub-Woofer

Water Proof IP67 Rated

Cold Resistant

Feature