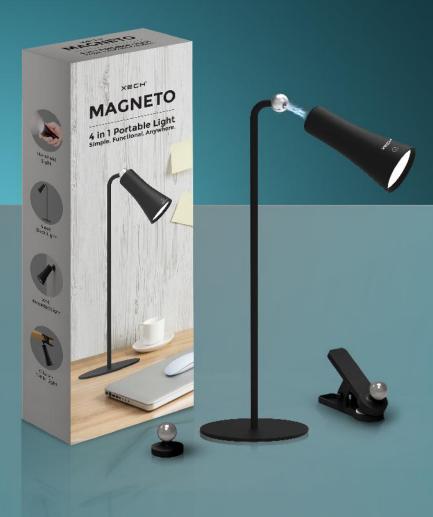

# MAGNETO

**Multipurpose Portable Light** 

Desk Lamp

Clip-On Emergency Light

Sticky Wall Mount

Portable Flash Light

Powerful Neodymium Magnets

Fast USB C Charging

Touch Sensor

All Metal Body