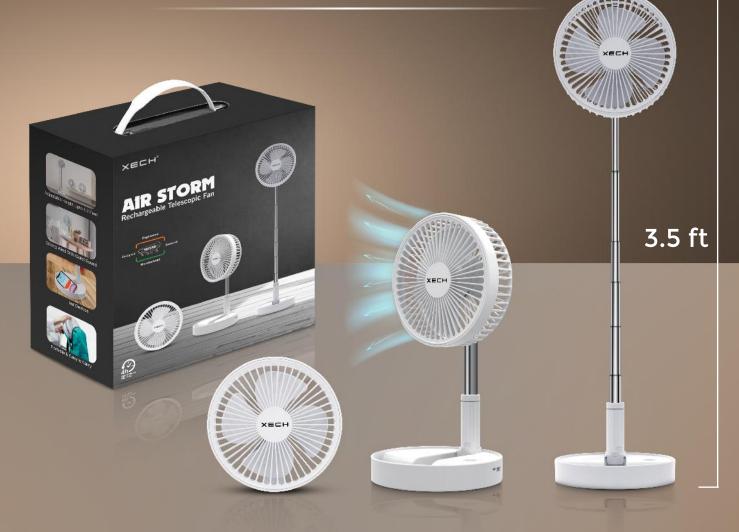

### **AIR STORM**

Telescopic Rechargeable Foldable Fan

Powerful Battery

Telescopic Height

Adjustable Speeds

Powerbank with USB

Smartphone Holder