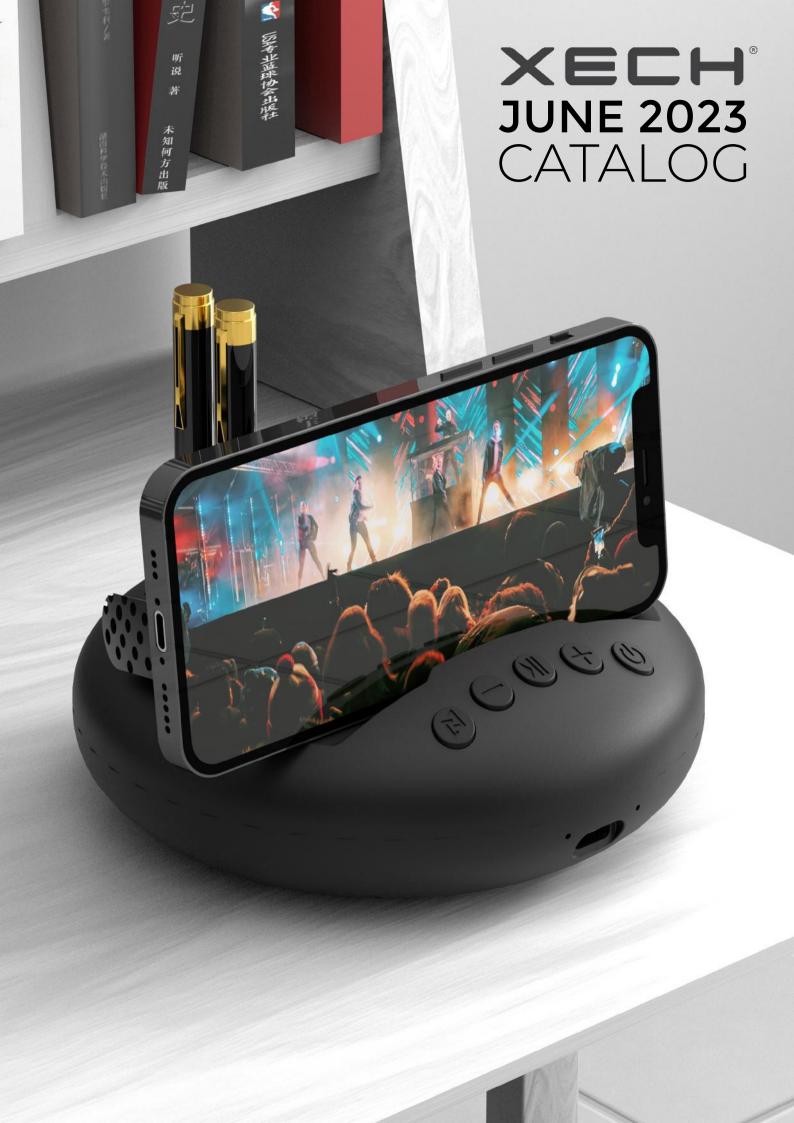

# ARC

#### More Than Just A Speaker

Ergonomic Viewing Angle

Concealed Pen Holder

Precision Engineered Design

Heavy Duty Lanyard