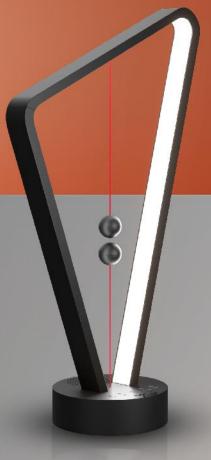

### **ASYMMETRIX II**

**Anti-Gravity Magnetic Lamp** 

**Unique Asymmetrical** Design

Magnetic Switch

Premium Finish

3 Level Brightness

Phone Holder

Convenient **USB** Powered

## ASYMMETRIX II

**Anti-Gravity Magnetic Lamp** 

Magnetic Switch

Premium Finish

Touch Sensor

Brightness

Phone Holder

Convenient **USB** Powered

Energy **Efficient LEDs** 