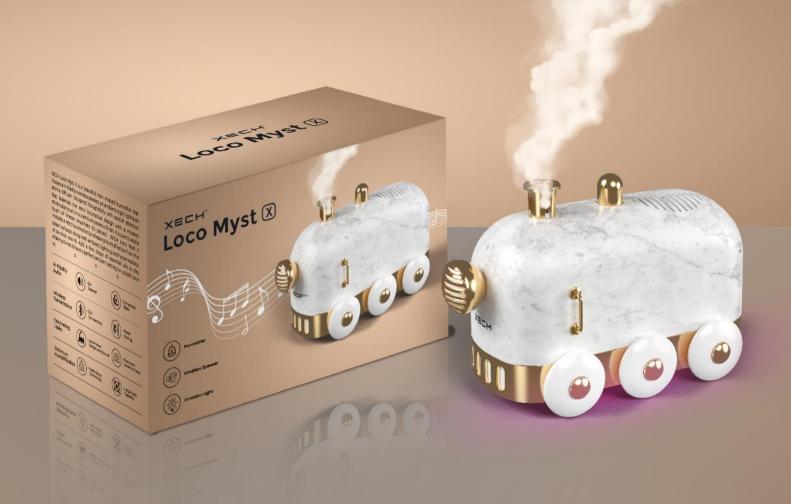

### LOCO MYST X

Train Shaped Humidifier & Aroma Diffuser with Speaker

Aroma Diffuser

5W Wireless Speaker

Air Humidifier

Unique Marble Finish

Colourful RGB Lights

4H Run Time

USB C Powered

One Button Operation