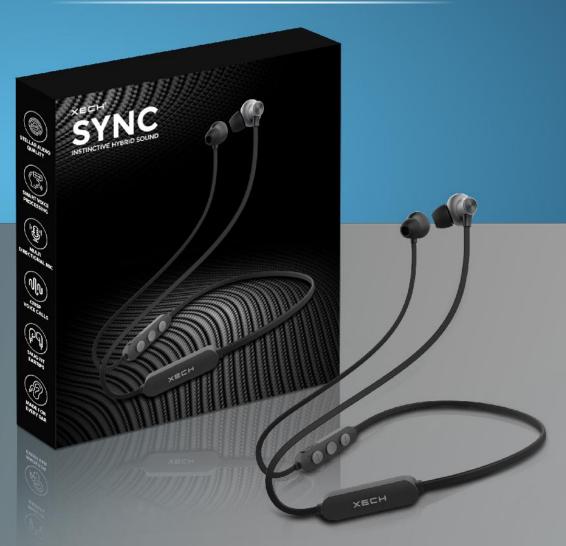

# SYNC

### **Instinctive Hybrid Sound**

200H Standby Time

Multidirectional Microphone

Smart Voice Processing

Dual Dynamic Drivers

Powerful Bass

Dual Pairing

Lightweight Design