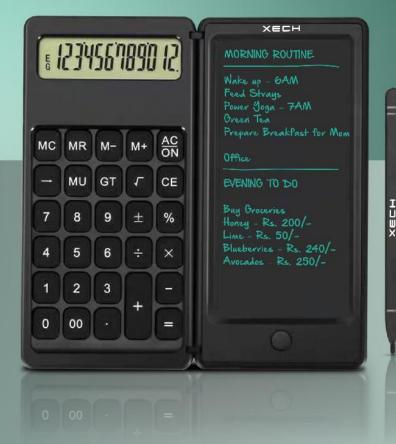

### DIGI FOLD

Calculate easily. Note effortlessly.

Calculate & Make Notes

12 Digit Calculator

Quiet Silicone Keys

Foldable Design

E-Writer

Stylus

Paperless Writing

5.5 Inch Screen