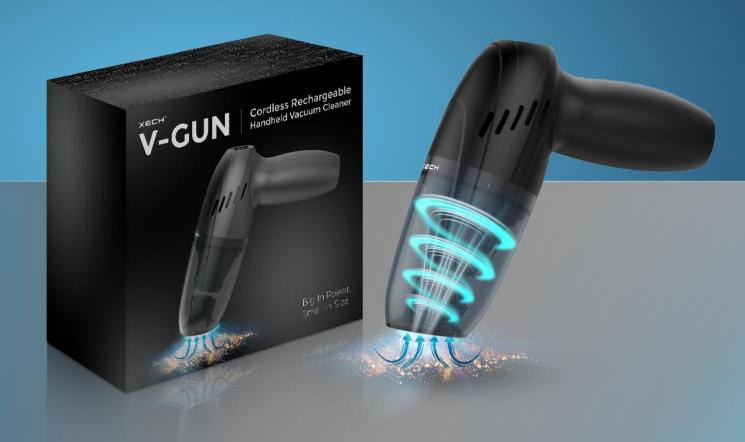

# V- GUN

#### Cordless Rechargeable Handheld Vacuum Cleaner

Powerful Motor

High Torque Suction

Rechargeable & Cordless

Long Run Time

Washable & Reusable HEPA Filter

Ergonomic Design

Large Container Capacity

Premium Build Quality