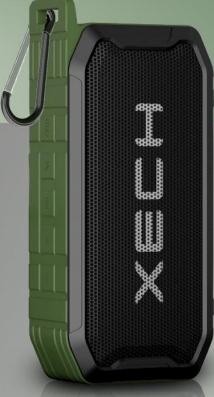

# SYNC

### **Instinctive Hybrid Sound**

200H Standby Time

Multidirectional Microphone

Smart Voice Processing

Dual Dynamic Drivers

Powerful Bass

Dual Pairing

Lightweight Design