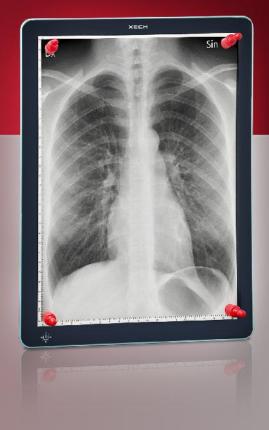

### **MAGNETIC X-BOARD**

A4 Size LED Backlit Board with Magnetic Bullets

A4 Size

### X-BOARD PRO

A3 Size LED Backlit Board

Large A3 Size

Bright Backlit LEDs

High Flexural Modulus Score

In-Built Scale