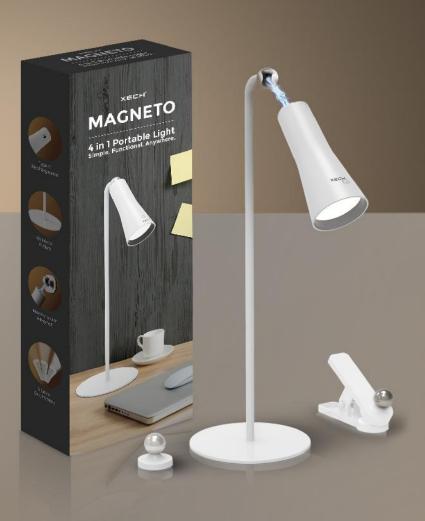

# MAGNETO

Multipurpose Portable Light

Desk Lamp

Clip-On Emergency Light

Sticky Wall Mount

Portable Flash Light

Powerful Neodymium Magnets

Fast USB C Charging

Touch Sensor

All Metal Body