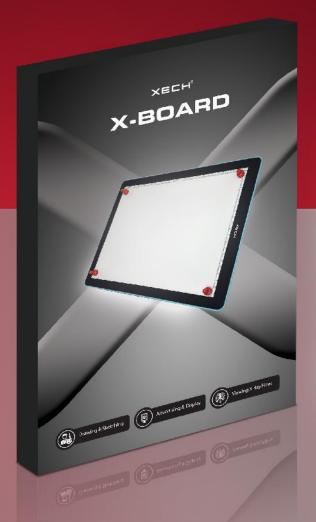

### **MAGNETIC X-BOARD**

A4 Size LED Backlit Board with Magnetic Bullets

A4 Size

### X-BOARD PRO

A3 Size LED Backlit Board

Large A3 Size

Bright Backlit LEDs

High Flexural Modulus Score

In-Built Scale