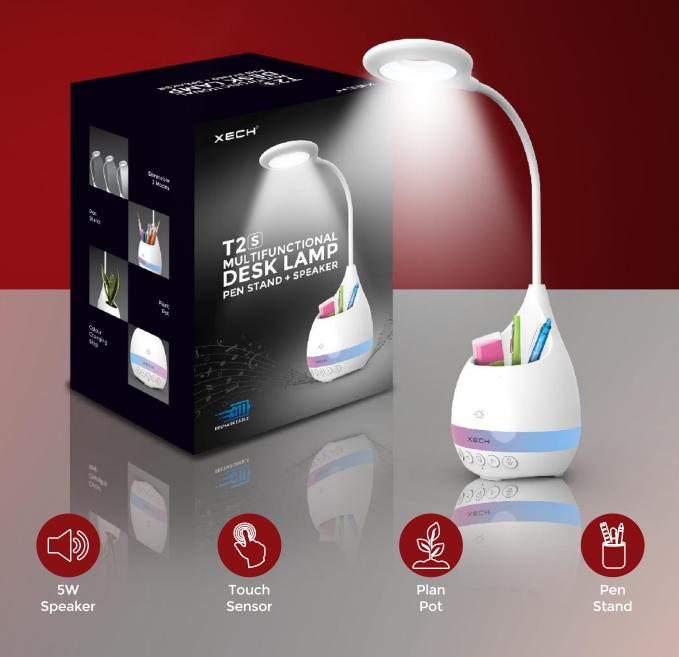

Wireless Speaker



TWS Pairing



Magnetic Switch



Touch Sensor



3 Level Brightness



Phone Holder



Convenient USB Powered



### **ASYMMETRIX II**

**Anti-Gravity Magnetic Lamp** 







**Unique Asymmetrical** Design



Magnetic Switch



Premium Finish





3 Level Brightness



Phone Holder



Convenient **USB** Powered







## ASYMMETRIX II

**Anti-Gravity Magnetic Lamp** 







Magnetic Switch



Premium Finish



Touch Sensor



Brightness



Phone Holder



Convenient **USB** Powered



Energy **Efficient LEDs** 



# **T2**

#### **Desk Lamp Pen Stand**





Table Lamp



Rechargeable Battery



Pen Stand



Ambient Colour Changing Light



Plant Pot



Energy Efficient LEDs



Flexible Gooseneck Design



Touch

### T2S

### **Multifunctional Desk Lamp with Speaker**











# T2C

#### Desk lamp with Pen Stand





Stepless Dimming



Touch Sensor



Soft Light



Flexible Gooseneck Design

## **T2** w

#### **Multifunctional Lamp with Wireless Charger**





Table Lamp



10W Wireless Charger



Pen & Stationery Holder



3 Colour Lighting



Dimmable Brightness



Touch Sensor



Energy Efficient LEDs



Flexible Gooseneck Design



### **AIR STORM**

Telescopic Rechargeable Foldable Fan







Powerful Battery



Telescopic Height



Adjustable Speeds









Powerbank with USB



Smartphone Holder

### **MAGNETIC X-BOARD**

A4 Size LED Backlit Board with Magnetic Bullets







A4 Size















### X-BOARD PRO

A3 Size LED Backlit Board





Large A3 Size



Bright Backlit LEDs



High Flexural Modulus Score



In-Built Scale









###