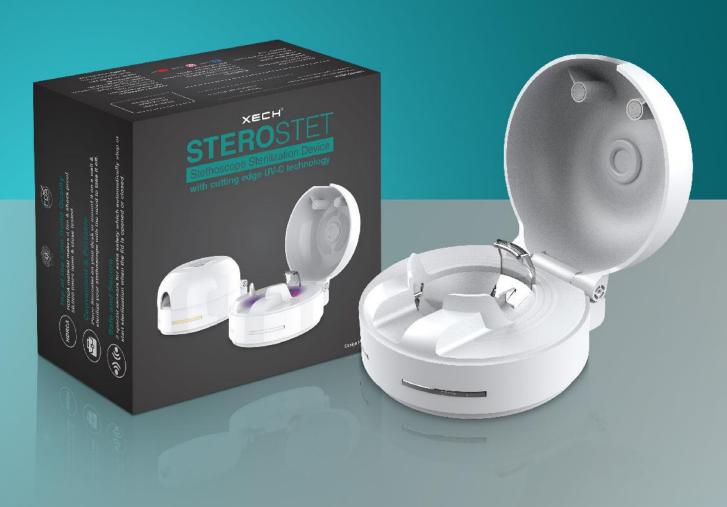

### STEROSTET

**Stethoscope Sterilization Device** 

99.9999% Effective Sterilization

Universal Stethoscope Compatibility

Powerful UVC-GI Technology

Fast 5 Minute Sterilization

India's 1st Stethoscope Sterilizer

100 Sterilization Cycles

Small & Portable Design

Patented Design