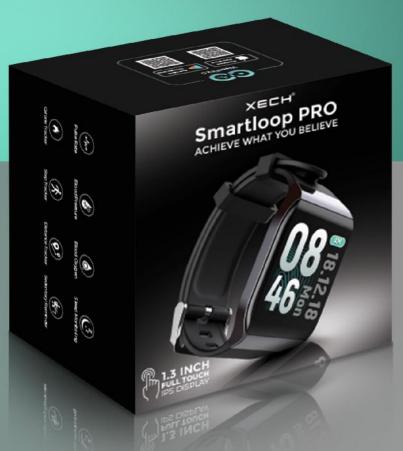

ooseneck Design



### **AIR STORM**

Telescopic Rechargeable Foldable Fan







Powerful Battery



Telescopic Height



Adjustable Speeds









Powerbank with USB



Smartphone Holder

### **MAGNETIC X-BOARD**

A4 Size LED Backlit Board with Magnetic Bullets







A4 Size















### X-BOARD PRO

A3 Size LED Backlit Board





Large A3 Size



Bright Backlit LEDs



High Flexural Modulus Score



In-Built Scale









### STEROSTET

**Stethoscope Sterilization Device** 





99.9999% Effective Sterilization



Universal Stethoscope Compatibility



Powerful UVC-GI Technology



Fast 5 Minute Sterilization



India's 1st Stethoscope Sterilizer



100 Sterilization Cycles



Small & Portable Design



Patented Design

### **SMARTLOOP PRO**

#### **ACHIEVE WHAT YOU BELIEVE**