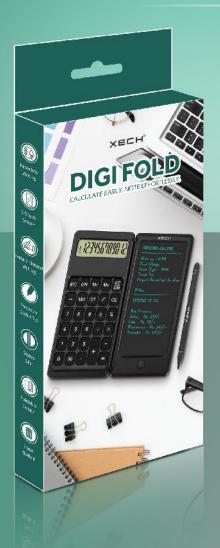

### DIGI FOLD

Calculate easily. Note effortlessly.

Calculate & Make Notes

12 Digit Calculator

Quiet Silicone Keys

Foldable Design

E-Writer

Stylus

Paperless Writing

5.5 Inch Screen