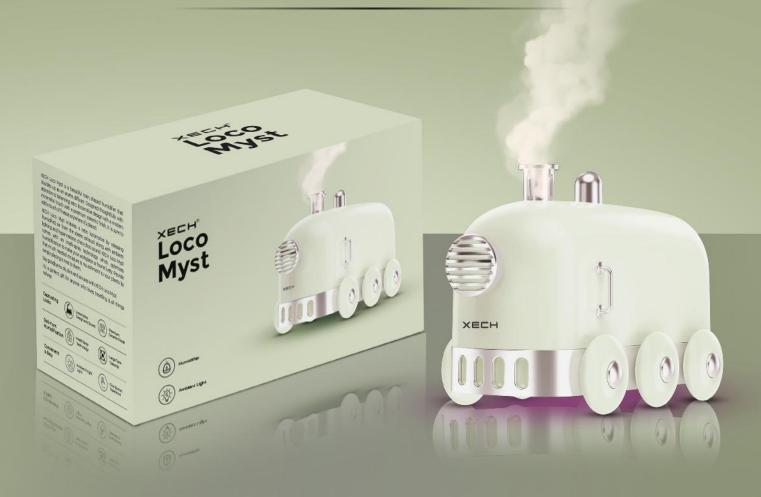

### LOCO MYST

Multifunctional Train Shaped Humidifier & Aroma Diffuser

Aroma Diffuser

Air Humidifier

Unique Ceramic Finish

RGB Lights