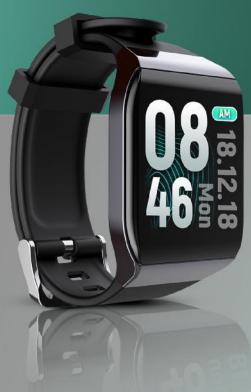

seneck Design



### **AIR STORM**

Telescopic Rechargeable Foldable Fan







Powerful Battery



Telescopic Height



Adjustable Speeds









Powerbank with USB



Smartphone Holder

### **MAGNETIC X-BOARD**

A4 Size LED Backlit Board with Magnetic Bullets







A4 Size















### X-BOARD PRO

A3 Size LED Backlit Board





Large A3 Size



Bright Backlit LEDs



High Flexural Modulus Score



In-Built Scale









### STEROSTET

**Stethoscope Sterilization Device** 





99.9999% Effective Sterilization



Universal Stethoscope Compatibility



Powerful UVC-GI Technology



Fast 5 Minute Sterilization



India's 1st Stethoscope Sterilizer



100 Sterilization Cycles



Small & Portable Design



Patented Design

### **SMARTLOOP PRO**

#### **ACHIEVE WHAT YOU BELIEVE**