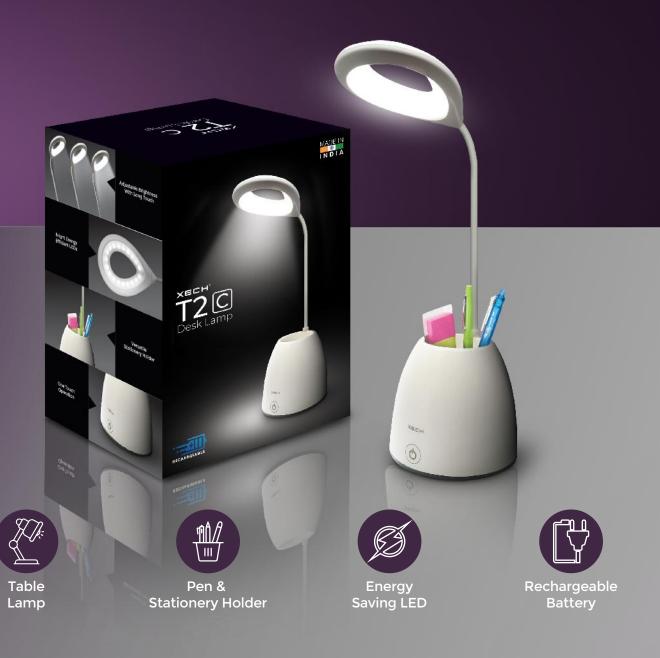

# T2C

#### Desk lamp with Pen Stand

Stepless Dimming

Touch Sensor

Soft Light

Flexible Gooseneck Design