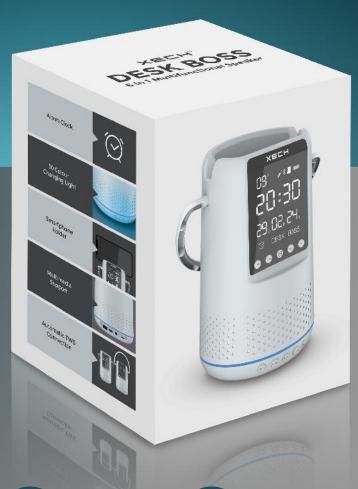

## DESK BOSS

**(VERSION 2023)** 

**Multifunctional Wireless Speaker** 

10W Bluetooth Speaker

Digital Clock With Alarm

Colourful RGB Lights

Smartphone Holder

Ambient Temperature Sensor

Pen & Stationery Holder

USB C Charging

TWS Pairing