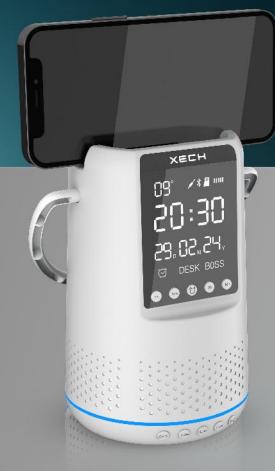

## DESK BOSS

**(VERSION 2023)** 

**Multifunctional Wireless Speaker** 

10W Bluetooth Speaker

Digital Clock With Alarm

Colourful RGB Lights

Smartphone Holder

Ambient Temperature Sensor

Pen & Stationery Holder

USB C Charging

TWS Pairing